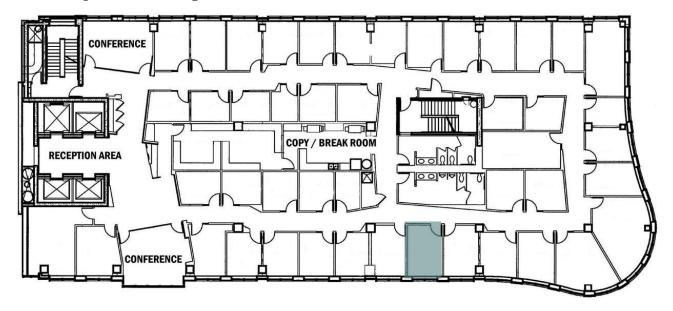

## **OFFICE 817**

- Exterior office with privacy and a lake view •
- Furnished with 2 desks, office and guest chairs, book shelf, and a white/cork board.
- High speed fiber internet service included
- Phone package that includes VOIP phone setup with a personal number and professional phone answering
- Complimentary coffee service
- Access to all CES amenities including 8 free hours of conference room use each month