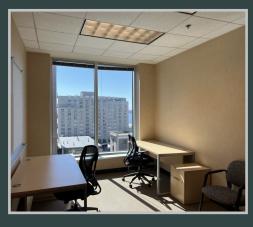

## **OFFICE 817**

- Exterior office with privacy and a lake view •
- Furnished with 2 desks, office and guest chairs, book shelf, and a white/cork board.
- High speed fiber internet service included
- Phone package that includes VOIP phone setup with a personal number and professional phone answering
- Complimentary coffee service
- Access to all CES amenities including 8 free hours of conference room use each month