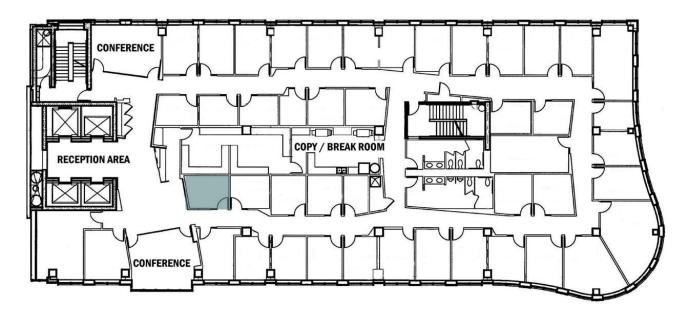

# **OFFICE 805**

FOR LEASING INFORMATION:
Capitol Executive Suites
608.441.5700
cesinfo@uli.com
10 East Doty, Suite 800
Madison, WI 53703

## **OFFICE 805**

- Interior office with easy access to the lobby and conference rooms
- Furnished with 2 standing desks, office and guest chairs and bookshelf
- High speed fiber internet service included
- Complimentary coffee service