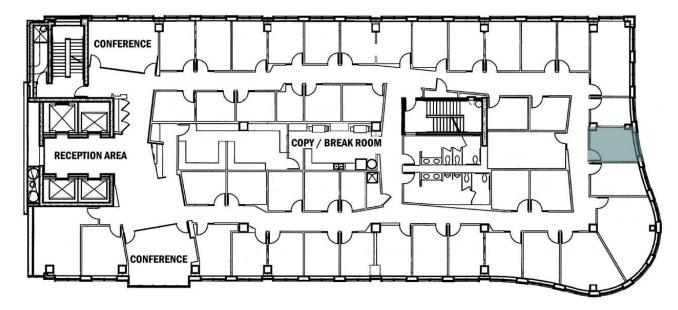

## OFFICE 826

- Exterior office with easy access to the Copy Center and Break Room
- Furnished with 1 desk, office and guest chairs and a white/cork board
- High speed fiber internet service included
- Complimentary coffee service

- Phone package that includes VOIP phone setup with a personal number and professional phone answering
- Access to all CES amenities including <u>8</u> <u>free hours of conference room use each</u> <u>month</u>