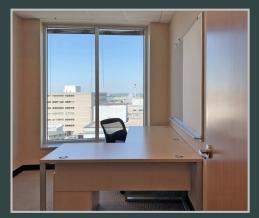

## OFFICE 826

- Exterior office with easy access to the Copy Center and Break Room
- Furnished with 1 desk, office and guest chairs and a white/cork board
- High speed fiber internet service included
- Complimentary coffee service

- Phone package that includes VOIP phone setup with a personal number and professional phone answering
- Access to all CES amenities including <u>8</u> <u>free hours of conference room use each</u> <u>month</u>