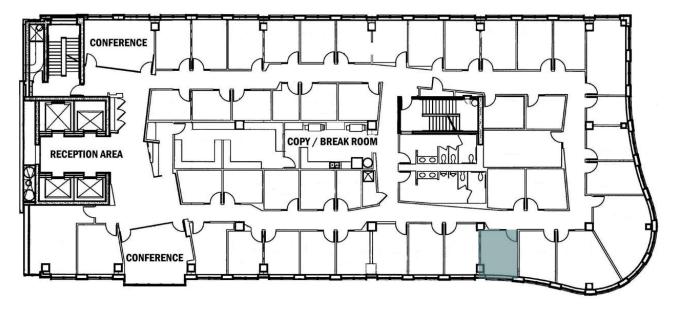

### OFFICE 820

- Exterior office with privacy and a lake view
- Furnished with 2 desks, office and guest chairs, book shelf and a white/cork board.
- High speed fiber internet service included
- Phone package that includes VOIP phone setup with a personal number and professional phone answering