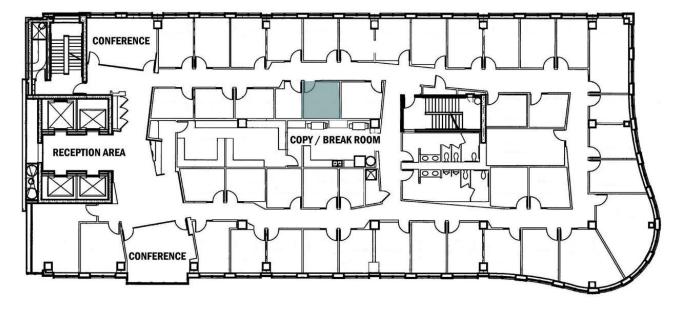

## **OFFICE 841**

- Conveniently located, spacious interior office near the lobby and conference room
- Furnished with 1 standing desk, office and guest chairs, a bookshelf and a white/cork board
- High speed fiber internet service included

- Complimentary coffee service
- Phone package that includes VOIP phone setup with a personal number and professional phone answering
- Access to all CES amenities including 8 free hours of conference room use each month