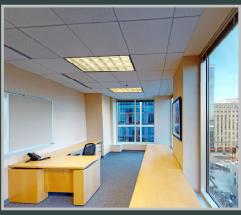

## **OFFICE 830**

- Exterior corner office with sweeping views of both lakes and the East side.
- Furnished with 1 desk, office and guest chairs, a meeting table, book shelf and a white/cork board
- High speed fiber internet service included
- Phone package that includes VOIP phone