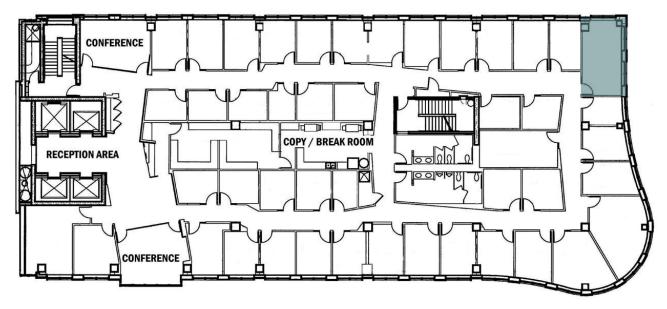

## **OFFICE 830**

- Exterior corner office with sweeping views of both lakes and the East side.
- Furnished with 1 desk, office and guest chairs, a meeting table, book shelf and a white/cork board
- High speed fiber internet service included
- Phone package that includes VOIP phone