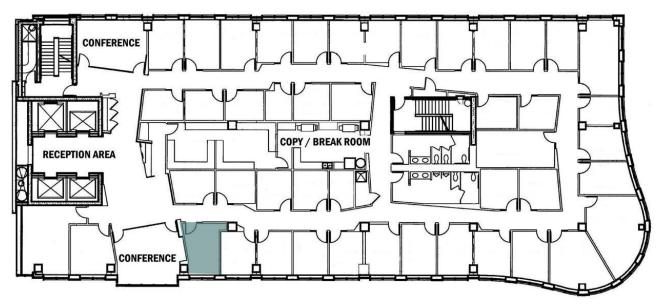

### **OFFICE 806**

- Exterior office with views of Lake Monona and easy access to the lobby and conference rooms
- Furnished with 1 desk, office and guest chairs and a white/cork board
- High speed fiber internet service included
- Phone package that includes VOIP phone

setup with a personal number and professional phone answering

- Complimentary coffee service
- Access to all CES amenities including <u>8</u> <u>free hours of conference room use each</u> <u>month</u>