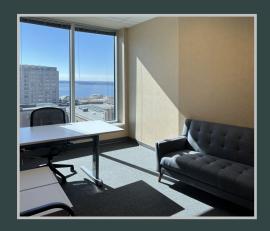

### **OFFICE 806**

- Exterior office with views of Lake Monona and easy access to the lobby and conference rooms
- Furnished with 1 desk, office and guest chairs and a white/cork board
- High speed fiber internet service included
- Phone package that includes VOIP phone

setup with a personal number and professional phone answering

- Complimentary coffee service
- Access to all CES amenities including <u>8</u> <u>free hours of conference room use each</u> <u>month</u>